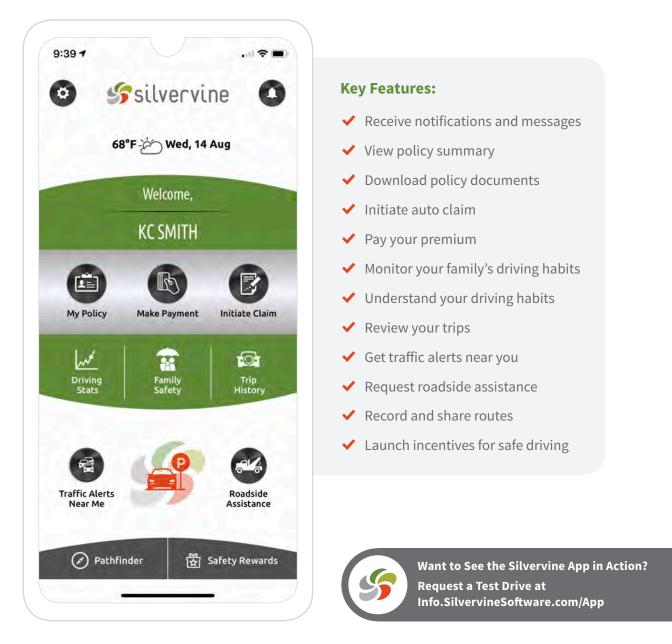

## Brand & Deploy Silvervine Mobile: A State-of-the-Art, White Label App

We're pleased to introduce Silvervine Mobile, our latest P&C policyholder app, with advanced telematics and all the capabilities your policyholders want! The app facilitates policy lookup and change requests, payment processing and claims filing. It also will impress your customers with slick features such as driving stats, family safety and traffic alerts.

## Offer Your Policyholders These Capabilities from Your Branded App!

Want to See the Silvervine App in Action? Request a Test Drive at Info.SilvervineSoftware.com/App