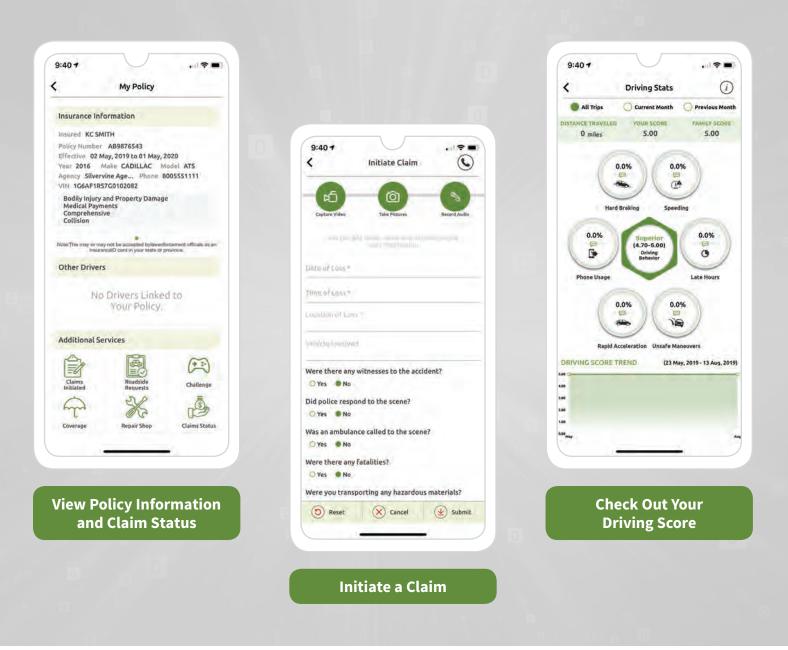

## Brand & Deploy Silvervine Mobile: A State-of-the-Art, White Label App

We're pleased to introduce Silvervine Mobile, our latest P&C policyholder app, with advanced telematics and all the capabilities your policyholders want! The app facilitates policy lookup and change requests, payment processing and claims filing. It also will impress your customers with slick features such as driving stats, family safety and traffic alerts.

Silvervine Mobile integrates with the Silvervine 6.0 policy administration system and payment platform or with your existing systems. Best of all, you can brand and deploy this app within 90 days!